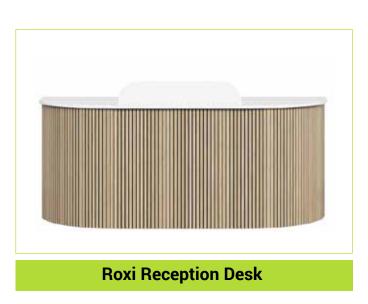

imicrobial Activity of Plastics)





#### **Standard Desk Tops**

- · Available in rectangle, L-Shaped, 120 degrees.
- Custom colours and sizes available (allow 7-10 business days).





**120 Degree Top** 



**Rectangle Top** 

# **Storage**









**Single Door Locker** 

**Double Door Locker** 

**Filing Cabinets** 







**Mobile Drawers** 

**Full Door Cabinet** 

**Half Door Cabinet** 







**Sliding Buffet** 

**Bookcase** 



## **Boardroom Tables**





**Apollo Boardroom Table** 



**Edge Boardroom Table** 



**Empire Boardroom Table** 







Many other options are available

# **Partitions**





**Desk Partitions** 



**Desk Partitons** 



**Desk Partitions** 



**Freestanding Partitions** 



**Rapid Screens** 



# **Reception Desks**



Axis Reception Desk









Many other options are available