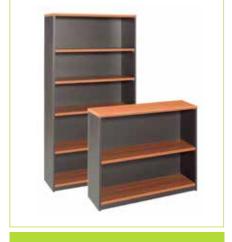

an suppress the
  growth of bacteria on the surfaces of products when conditions exist where growth can occur. They
  can keep surfaces clean and sanitary and can also have an advantage in minimizing the impact on
  the environment by minimizing diffusion of the agent.
- ISO 22196:2011 (Measurement of antibacterial activity on plastics and other non-porous surfaces)
- JIS Z 2801 (Test for Antimicrobial Activity of Plastics)





#### **Standard Desk Tops**

- · Available in rectangle, L-Shaped, 120 degrees.
- Custom colours and sizes available (allow 7-10 business days).





**120 Degree Top** 



**Rectangle Top** 

# **Storage**









**Single Door Locker** 

**Double Door Locker** 

**Filing Cabinets** 







**Mobile Drawers** 

**Full Door Cabinet** 

**Half Door Cabinet** 







**Sliding Buffet** 

**Bookcase** 



## **Boardroom Tables**





**Apollo Boardroom Table** 



**Edge Boardroom Table** 



**Empire Boardroom Table** 







Many other options are available

# **Partitions**





**Desk Partitions** 



**Desk Partitons** 



**Desk Partitions** 



**Freestanding Partitions** 



**Rapid Screens** 



# **Reception Desks**



Axis Reception Desk









Many other options are available