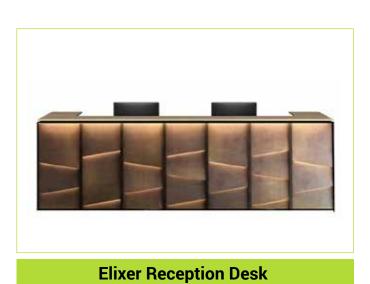

Antimicrobial Activity of Plastics)





#### **Standard Desk Tops**

- · Available in rectangle, L-Shaped, 120 degrees.
- Custom colours and sizes available (allow 7-10 business days).





**120 Degree Top** 



**Rectangle Top** 

# **Storage**









**Single Door Locker** 

**Double Door Locker** 

**Filing Cabinets** 







**Mobile Drawers** 

**Full Door Cabinet** 

**Half Door Cabinet** 







**Sliding Buffet** 

**Bookcase** 



## **Boardroom Tables**





**Apollo Boardroom Table** 



**Edge Boardroom Table** 



**Empire Boardroom Table** 







Many other options are available

# **Partitions**





**Desk Partitions** 



**Desk Partitons** 



**Desk Partitions** 



**Freestanding Partitions** 



**Rapid Screens** 



# **Reception Desks**



Axis Reception Desk









Many other options are available