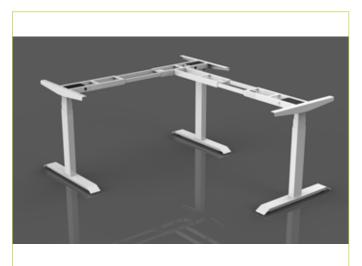

**AirDesk Rectangle** 

**AirDesk Corner** 

**Back to Back Desk with inbuilt cable tray** 