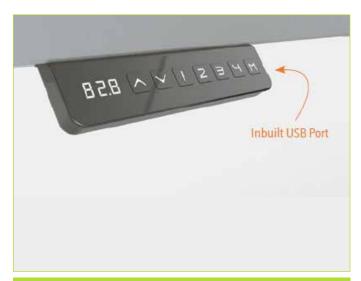

Includes Bluetooth Dongle and Airdesk Connect app

Inbuilt USB charging port

Rectangle and Back-to-Back 120kg load capacity

L-Shaped 150kg load capacity

Low noise level: <50dB with no-load conditions.

**AirDesk Controller** 