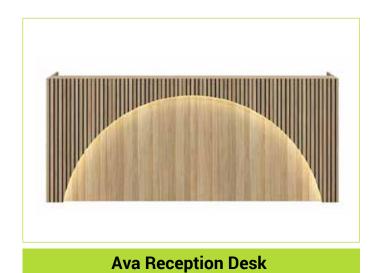

- JIS Z 2801 (Test for Antimicrobial Activity of Plastics)





#### **Standard Desk Tops**

- · Available in rectangle, L-Shaped, 120 degrees.
- Custom colours and sizes available (allow 7-10 business days).





**120 Degree Top** 



**Rectangle Top** 

# **Storage**









**Single Door Locker** 

**Double Door Locker** 

**Filing Cabinets** 







**Mobile Drawers** 

**Full Door Cabinet** 

**Half Door Cabinet** 







**Sliding Buffet** 

**Bookcase** 



## **Boardroom Tables**





**Apollo Boardroom Table** 



**Edge Boardroom Table** 



**Empire Boardroom Table** 







Many other options are available

# **Partitions**





**Desk Partitions** 



**Desk Partitons** 



**Desk Partitions** 



**Freestanding Partitions** 



**Rapid Screens** 



# **Reception Desks**



Axis Reception Desk









Many other options are available