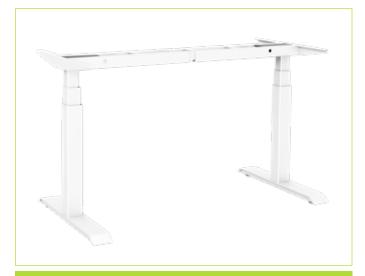

**AirDesk Rectangle** 

**AirDesk Corner** 

**Back to Back Desk with inbuilt cable tray** 