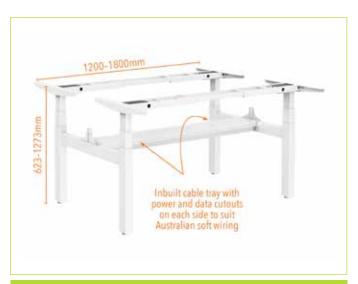

Includes Bluetooth Dongle and Airdesk Connect app

Inbuilt USB charging port

Rectangle and Back-to-Back 120kg load capacity

L-Shaped 150kg load capacity

Low noise level: <50dB with no-load conditions.

**AirDesk Controller** 

**AirDesk Rectangle** 

**AirDesk Corner** 

**Back to Back Desk with inbuilt cable tray** 