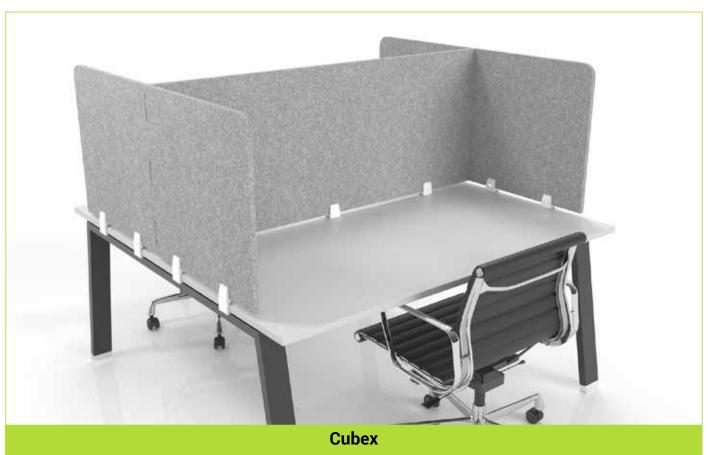

# **Hush Privi Flex**

















#### **Hush Slide**





**Hush Slide Middle** 



**Hush Slide Low** 



**Hush Slide High** 



**Hush Slide Controller** 

Fast smooth motorised mechanism at 80mm per second with a 10kg load capacity
Custom made width between 1000mm and 1500mm for each panel
Panel height of 600mm with motorised adjustment of 450mm
Top of panel height is 720 to 1150mm above floor level on a static desk
Strong, rigid, and sturdy yet lightweight
Ideal for height adjustable desks as it reduces weight load on motors
Retrofit to existing desks with no down time
Easy to install and operate









**Hush Panel** 



**Hush Panel** 



80

#### **Hush Tessellate**





**Hush Tessellate Colour Card** 







## **Hush Boards**













# **Hush Cubex**