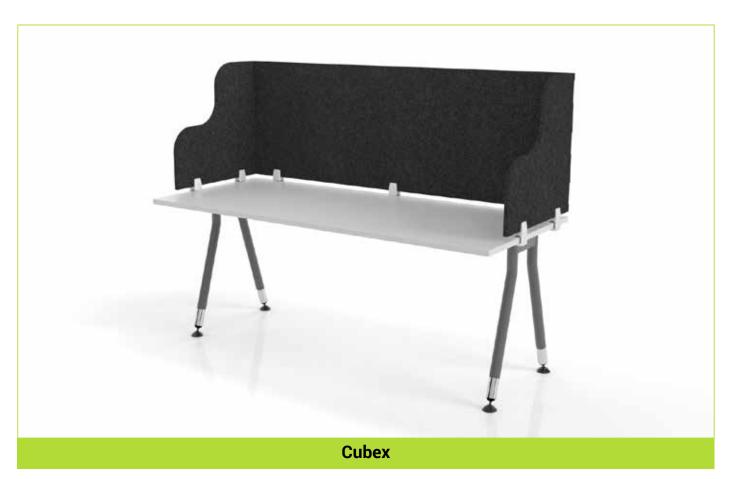

# **Hush Privi Flex**

















#### **Hush Slide**





**Hush Slide Middle** 



**Hush Slide Low** 



**Hush Slide High** 



**Hush Slide Controller** 

Fast smooth motorised mechanism at 80mm per second with a 10kg load capacity
Custom made width between 1000mm and 1500mm for each panel
Panel height of 600mm with motorised adjustment of 450mm
Top of panel height is 720 to 1150mm above floor level on a static desk
Strong, rigid, and sturdy yet lightweight
Ideal for height adjustable desks as it reduces weight load on motors
Retrofit to existing desks with no down time
Easy to install and operate









**Hush Panel** 



**Hush Panel** 



80

#### **Hush Tessellate**





**Hush Tessellate Colour Card** 







## **Hush Boards**













# **Hush Cubex**