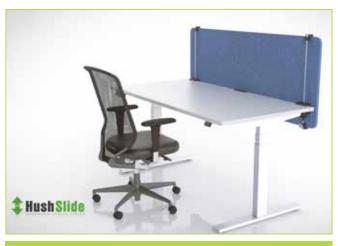

#### **Hush Slide**

**Hush Slide Middle** 

**Hush Slide Low** 

**Hush Slide High** 

**Hush Slide Controller** 

Fast smooth motorised mechanism at 80mm per second with a 10kg load capacity
Custom made width between 1000mm and 1500mm for each panel
Panel height of 600mm with motorised adjustment of 450mm
Top of panel height is 720 to 1150mm above floor level on a static desk
Strong, rigid, and sturdy yet lightweight
Ideal for height adjustable desks as it reduces weight load on motors
Retrofit to existing desks with no down time
Easy to install and operate