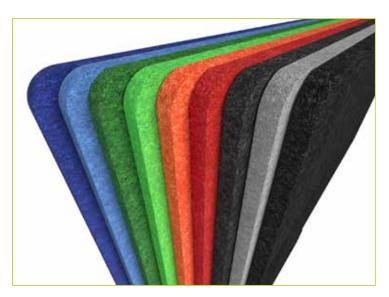

tion.

Redefine your environment; controlling reverberated noise can create an ideal and productive environment for offices, schools and more. Custom made for every order; the possibilities are endless.

Containing a minimum of 60% post-consumer recycled material (PET bottle-flake). Hush is completely safe, non-toxic, non-allergenic and non-irritant, and is also highly durable providing long term stability.

- 9mm, 18mm and 27mm thickness
- · Custom made for each order, to any size
- Fire retardant
- · Tackable surface
- Outstanding sound absorption
- Short lead time 10 days
- Environmentally friendly. Minimum 60% post-consumer recycled material
- · Superior stability and flexibility
- No risk of skin irritation
- No toxic odour or binding agents
- · Formaldehyde free
- 5 year warranty





| Frequency<br>(Hz) | Hush Panel Noise Reduction Cofficient (NRC) |                   |                   |
|-------------------|---------------------------------------------|-------------------|-------------------|
|                   | Air cavity - 0mm                            | Air cavity - 50mm | Air cavity -100mm |
| 250               | 0.05                                        | 0.31              | 0.42              |
| 500               | 0.37                                        | 0.71              | 0.82              |
| 1000              | 0.85                                        | 1.01              | 0.96              |
| 2000              | 1.06                                        | 0.99              | 0.95              |
| NRC               | 0.55