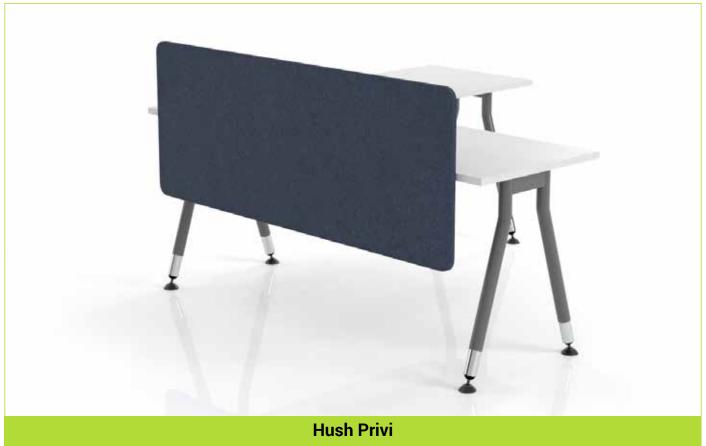

---------------|-------------------|-------------------|
|                   | Air cavity - 0mm                            | Air cavity - 50mm | Air cavity -100mm |
| 250               | 0.05                                        | 0.31              | 0.42              |
| 500               | 0.37                                        | 0.71              | 0.82              |
| 1000              | 0.85                                        | 1.01              | 0.96              |
| 2000              | 1.06                                        | 0.99              | 0.95              |
| NRC               | 0.55                                        | 0.75              | 0.75              |



## **Hush Acoustic Desk Dividers**





**Hush Desk Divider** 

## **Hush Flex**













# **Hush Privi Flex**

















#### **Hush Slide**





**Hush Slide Middle** 



**Hush Slide Low** 



**Hush Slide High** 



**Hush Slide Controller** 

Fast smooth motorised mechanism at 80mm per second with a 10kg load capacity
Custom made width between 1000mm and 1500mm for each panel
Panel height of 600mm with motorised adjustment of 450mm
Top of panel height is 720 to 1150mm above floor level on a static desk
Strong, rigid, and sturdy yet lightweight
Ideal for height adjustable desks as it reduces weight load on motors
Retrofit to existing desks with no down time
Easy to install and operate









**Hush Panel** 



**Hush Panel** 



80

#### **Hush Tessellate**





**Hush Tessellate Colour Card** 







## **Hush Boards**













# **Hush Cubex**