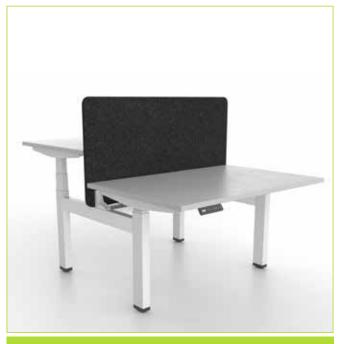

| 0.75              | 0.75              |



## **Hush Acoustic Desk Dividers**





**Hush Desk Divider** 

## **Hush Flex**













# **Hush Privi Flex**

















#### **Hush Slide**





**Hush Slide Middle** 



**Hush Slide Low** 



**Hush Slide High** 



**Hush Slide Controller** 

Fast smooth motorised mechanism at 80mm per second with a 10kg load capacity
Custom made width between 1000mm and 1500mm for each panel
Panel height of 600mm with motorised adjustment of 450mm
Top of panel height is 720 to 1150mm above floor level on a static desk
Strong, rigid, and sturdy yet lightweight
Ideal for height adjustable desks as it reduces weight load on motors
Retrofit to existing desks with no down time
Easy to install and operate









**Hush Panel** 



**Hush Panel** 



80

#### **Hush Tessellate**





**Hush Tessellate Colour Card** 







## **Hush Boards**













# **Hush Cubex**