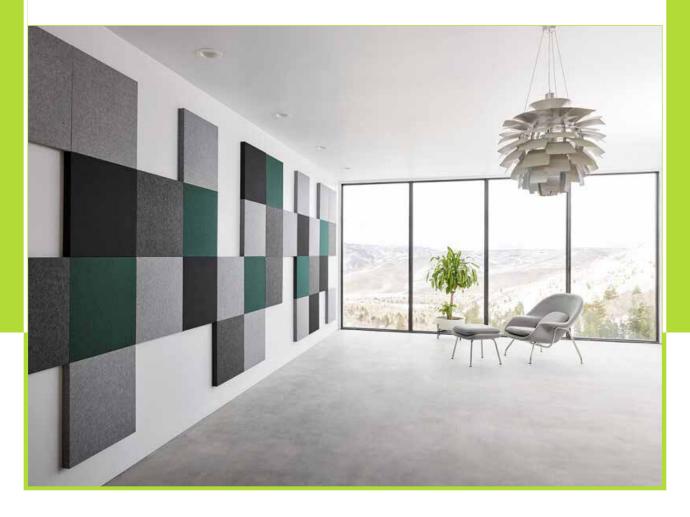

# HUSH ACOUSTIC CATALOGUE





#### **The Agile Office**

P. 03 9088 8040 | W: theagileoffice.com.au E: sales@theagileoffice.com.au

#### **DESCRIPTION:**

Hush is a lightweight and semi-rigid panel with excellent sound-absorb properties. Designed with solid colour throughout, it can be cut to a variety of sizes to suit any screen or panel application.

Redefine your environment; controlling reverberated noise can create an ideal and productive environment for offices, schools and more. Custom made for every order; the possibilities are endless.

Containing a minimum of 60% post-consumer recycled material (PET bottle-flake). Hush is completely safe, non-toxic, non-allergenic and non-irritant, and is also highly durable providing long term stability.

- 9mm, 18mm and 27mm thickness
- · Custom made for each order, to an