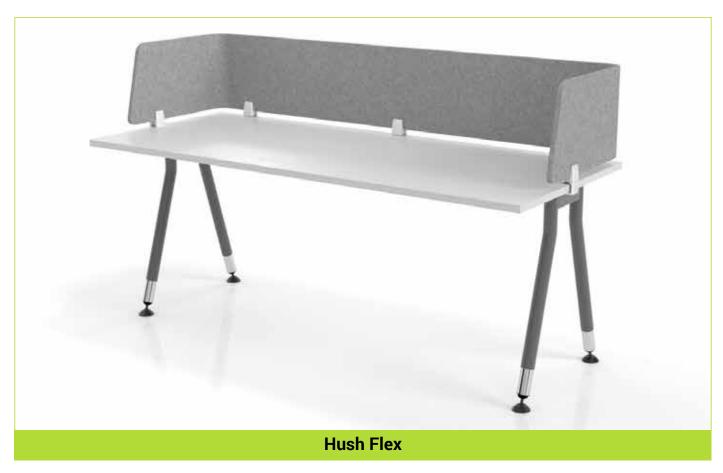

---------------------|-------------------|-------------------|
|                   | Air cavity - 0mm                            | Air cavity - 50mm | Air cavity -100mm |
| 250               | 0.05                                        | 0.31              | 0.42              |
| 500               | 0.37                                        | 0.71              | 0.82              |
| 1000              | 0.85                                        | 1.01              | 0.96              |
| 2000              | 1.06                                        | 0.99              | 0.95              |
| NRC               | 0.55                                        | 0.75              | 0.75              |



## **Hush Acoustic Desk Dividers**





**Hush Desk Divider** 

## **Hush Flex**













# **Hush Privi Flex**

















#### **Hush Slide**





**Hush Slide Middle** 



**Hush Slide Low** 



**Hush Slide High** 



**Hush Slide Controller** 

Fast smooth motorised mechanism at 80mm per second with a 10kg load capacity
Custom made width between 1000mm and 1500mm for each panel
Panel height of 600mm with motorised adjustment of 450mm
Top of panel height is 720 to 1150mm above floor level on a static desk
Strong, rigid, and sturdy yet lightweight
Ideal for height adjustable desks as it reduces weight load on motors
Retrofit to existing desks with no down time
Easy to install and operate









**Hush Panel** 



**Hush Panel** 



80

#### **Hush Tessellate**





**Hush Tessellate Colour Card** 







## **Hush Boards**













# **Hush Cubex**