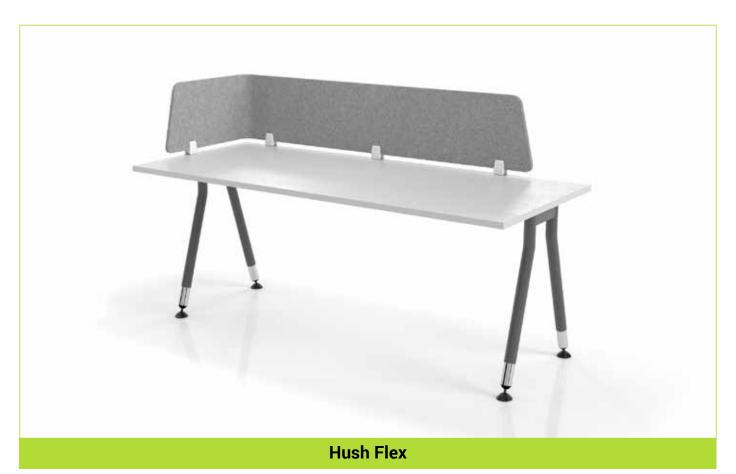

-----------------------|-------------------|-------------------|
|                   | Air cavity - 0mm                            | Air cavity - 50mm | Air cavity -100mm |
| 250               | 0.05                                        | 0.31              | 0.42              |
| 500               | 0.37                                        | 0.71              | 0.82              |
| 1000              | 0.85                                        | 1.01              | 0.96              |
| 2000              | 1.06                                        | 0.99              | 0.95              |
| NRC               | 0.55                                        | 0.75              | 0.75              |



## **Hush Acoustic Desk Dividers**





**Hush Desk Divider** 

## **Hush Flex**













# **Hush Privi Flex**

















#### **Hush Slide**





**Hush Slide Middle** 



**Hush Slide Low** 



**Hush Slide High** 



**Hush Slide Controller** 

Fast smooth motorised mechanism at 80mm per second with a 10kg load capacity
Custom made width between 1000mm and 1500mm for each panel
Panel height of 600mm with motorised adjustment of 450mm
Top of panel height is 720 to 1150mm above floor level on a static desk
Strong, rigid, and sturdy yet lightweight
Ideal for height adjustable desks as it reduces weight load on motors
Retrofit to existing desks with no down time
Easy to install and operate









**Hush Panel** 



**Hush Panel** 



80

#### **Hush Tessellate**





**Hush Tessellate Colour Card** 







## **Hush Boards**













# **Hush Cubex**