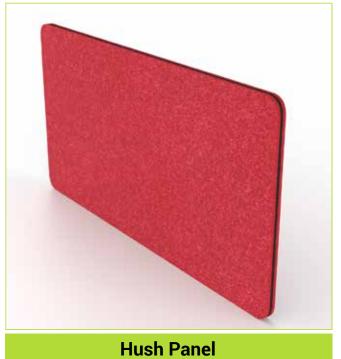

.55                                        | 0.75              | 0.75              |



## **Hush Acoustic Desk Dividers**





**Hush Desk Divider** 

## **Hush Flex**













# **Hush Privi Flex**

















#### **Hush Slide**





**Hush Slide Middle** 



**Hush Slide Low** 



**Hush Slide High** 



**Hush Slide Controller** 

Fast smooth motorised mechanism at 80mm per second with a 10kg load capacity
Custom made width between 1000mm and 1500mm for each panel
Panel height of 600mm with motorised adjustment of 450mm
Top of panel height is 720 to 1150mm above floor level on a static desk
Strong, rigid, and sturdy yet lightweight
Ideal for height adjustable desks as it reduces weight load on motors
Retrofit to existing desks with no down time
Easy to install and operate









**Hush Panel** 



**Hush Panel** 



80

#### **Hush Tessellate**





**Hush Tessellate Colour Card** 







## **Hush Boards**













# **Hush Cubex**