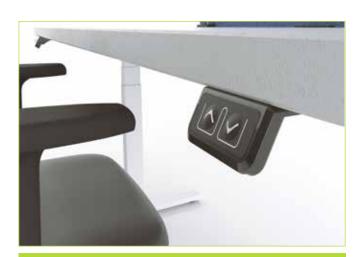

#### **Hush Slide**

**Hush Slide Middle** 

**Hush Slide Low** 

**Hush Slide High** 

**Hush Slide Controller** 

Fast smooth motorised mechanism at 80mm per second with a 10kg load capacity
Custom made width between 1000mm and 1500mm for each panel
Panel height of 600mm with motorised adjustment of 450mm
Top of panel height is 720 to 1150mm above floor level on a static desk
Strong, rigid, and sturdy yet lightweight
Ideal for height adjustable desks as it reduces weight load on motors
Retrofit to existing desks with no down time
Easy to install and operate