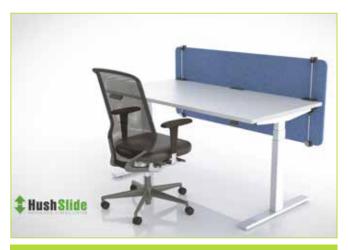

#### **Hush Slide**

**Hush Slide Middle** 

**Hush Slide Low** 

**Hush Slide High** 

**Hush Slide Controller** 

Fast smooth motorised mechanism at 80mm per second with a 10kg load capacity
Custom made width between 1000mm and 1500mm for each panel
Panel height of 600mm with motorised adjustment of 450mm
Top of panel height is 720 to 1150mm above floor level on a static desk
Strong, rigid, and sturdy yet lightweight
Ideal for height adjustable desks as it reduces weight load on motors
Retrofit to existing desks with no down time
Easy to install and operate