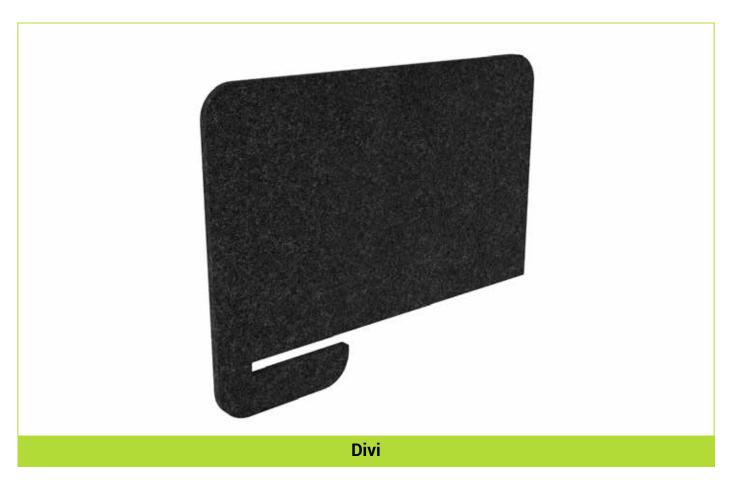

r** 

## **Hush Flex**













# **Hush Privi Flex**

















#### **Hush Slide**





**Hush Slide Middle** 



**Hush Slide Low** 



**Hush Slide High** 



**Hush Slide Controller** 

Fast smooth motorised mechanism at 80mm per second with a 10kg load capacity
Custom made width between 1000mm and 1500mm for each panel
Panel height of 600mm with motorised adjustment of 450mm
Top of panel height is 720 to 1150mm above floor level on a static desk
Strong, rigid, and sturdy yet lightweight
Ideal for height adjustable desks as it reduces weight load on motors
Retrofit to existing desks with no down time
Easy to install and operate









**Hush Panel** 



**Hush Panel** 



80

#### **Hush Tessellate**





**Hush Tessellate Colour Card** 







## **Hush Boards**













# **Hush Cubex**