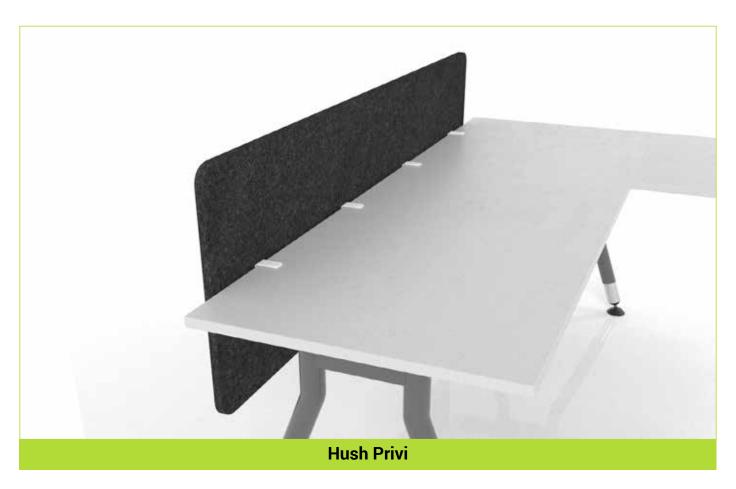

-----------------|-------------------|-------------------|
|                   | Air cavity - 0mm                            | Air cavity - 50mm | Air cavity -100mm |
| 250               | 0.05                                        | 0.31              | 0.42              |
| 500               | 0.37                                        | 0.71              | 0.82              |
| 1000              | 0.85                                        | 1.01              | 0.96              |
| 2000              | 1.06                                        | 0.99              | 0.95              |
| NRC               | 0.55                                        | 0.75              | 0.75              |



## **Hush Acoustic Desk Dividers**





**Hush Desk Divider** 

## **Hush Flex**













# **Hush Privi Flex**

















#### **Hush Slide**





**Hush Slide Middle** 



**Hush Slide Low** 



**Hush Slide High** 



**Hush Slide Controller** 

Fast smooth motorised mechanism at 80mm per second with a 10kg load capacity
Custom made width between 1000mm and 1500mm for each panel
Panel height of 600mm with motorised adjustment of 450mm
Top of panel height is 720 to 1150mm above floor level on a static desk
Strong, rigid, and sturdy yet lightweight
Ideal for height adjustable desks as it reduces weight load on motors
Retrofit to existing desks with no down time
Easy to install and operate









**Hush Panel** 



**Hush Panel** 



80

#### **Hush Tessellate**





**Hush Tessellate Colour Card** 







## **Hush Boards**













# **Hush Cubex**