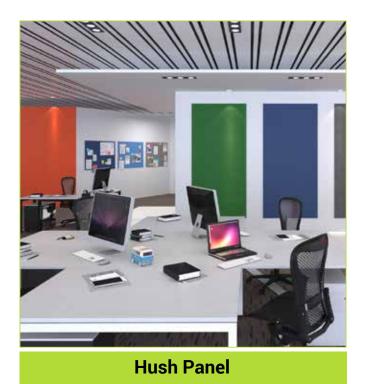

| 0.75              | 0.75              |



## **Hush Acoustic Desk Dividers**





**Hush Desk Divider** 

## **Hush Flex**













# **Hush Privi Flex**

















#### **Hush Slide**





**Hush Slide Middle** 



**Hush Slide Low** 



**Hush Slide High** 



**Hush Slide Controller** 

Fast smooth motorised mechanism at 80mm per second with a 10kg load capacity
Custom made width between 1000mm and 1500mm for each panel
Panel height of 600mm with motorised adjustment of 450mm
Top of panel height is 720 to 1150mm above floor level on a static desk
Strong, rigid, and sturdy yet lightweight
Ideal for height adjustable desks as it reduces weight load on motors
Retrofit to existing desks with no down time
Easy to install and operate









**Hush Panel** 



**Hush Panel** 



80

#### **Hush Tessellate**





**Hush Tessellate Colour Card** 







## **Hush Boards**













# **Hush Cubex**