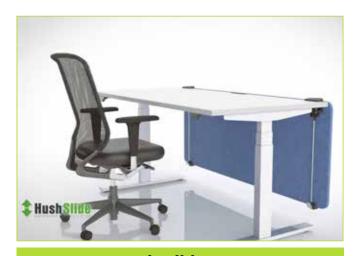

#### **Hush Slide**

**Hush Slide Middle** 

**Hush Slide Low** 

**Hush Slide High** 

**Hush Slide Controller** 

Fast smooth motorised mechanism at 80mm per second with a 10kg load capacity
Custom made width between 1000mm and 1500mm for each panel
Panel height of 600mm with motorised adjustment of 450mm
Top of panel height is 720 to 1150mm above floor level on a static desk
Strong, rigid, and sturdy yet lightweight
Ideal for height adjustable desks as it reduces weight load on motors
Retrofit to existing desks with no down time
Easy to install and operate