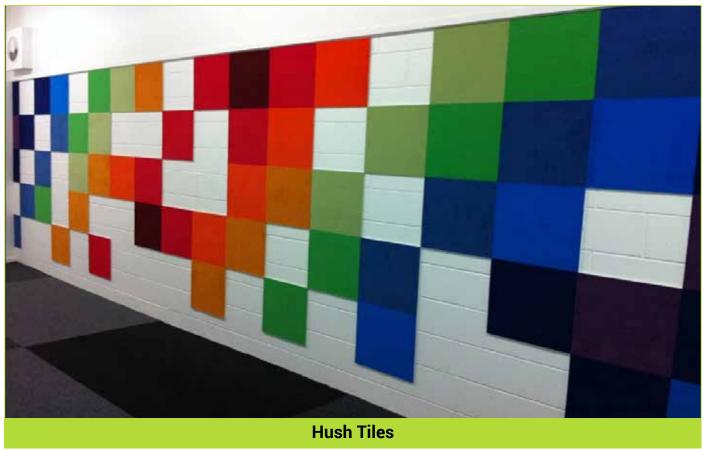

#### **DESCRIPTION:**

Hush is a lightweight and semi-rigid panel with excellent sound-absorb properties. Designed with solid colour throughout, it can be cut to a variety of sizes to suit any screen or panel application.

Redefine your environment; controlling reverberated noise can create an ideal and productive environment for offices, schools and more. Custom made for every order; the possibilities are endless.

Containing a minimum of 60% post-consumer recycled material (PET bottle-flake). Hush is completely safe, non-toxic, non-allergenic and non-irritant, and is also highly durable providing long term stability.