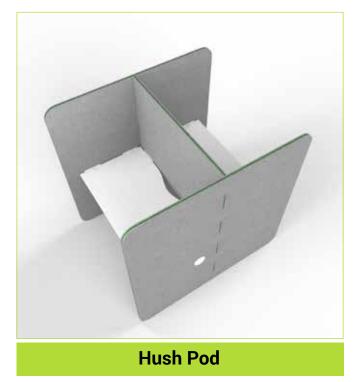

|-------------------|
|                   | Air cavity - 0mm                            | Air cavity - 50mm | Air cavity -100mm |
| 250               | 0.05                                        | 0.31              | 0.42              |
| 500               | 0.37                                        | 0.71              | 0.82              |
| 1000              | 0.85                                        | 1.01              | 0.96              |
| 2000              | 1.06                                        | 0.99              | 0.95              |
| NRC               | 0.55                                        | 0.75              | 0.75              |



## **Hush Acoustic Desk Dividers**





**Hush Desk Divider** 

## **Hush Flex**













# **Hush Privi Flex**

















#### **Hush Slide**





**Hush Slide Middle** 



**Hush Slide Low** 



**Hush Slide High** 



**Hush Slide Controller** 

Fast smooth motorised mechanism at 80mm per second with a 10kg load capacity
Custom made width between 1000mm and 1500mm for each panel
Panel height of 600mm with motorised adjustment of 450mm
Top of panel height is 720 to 1150mm above floor level on a static desk
Strong, rigid, and sturdy yet lightweight
Ideal for height adjustable desks as it reduces weight load on motors
Retrofit to existing desks with no down time
Easy to install and operate









**Hush Panel** 



**Hush Panel** 



80

#### **Hush Tessellate**





**Hush Tessellate Colour Card** 







## **Hush Boards**













# **Hush Cubex**