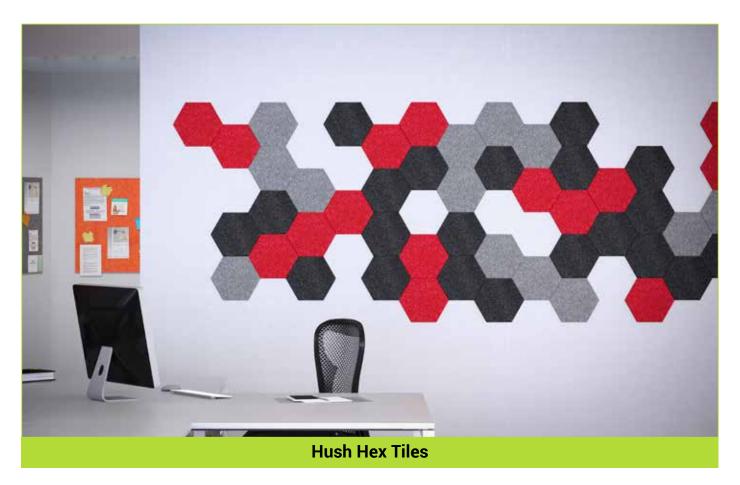

#### **DESCRIPTION:**

Hush is a lightweight and semi-rigid panel with excellent sound-absorb properties. Designed with solid colour throughout, it can be cut to a variety of sizes to suit any screen or panel application.

Redefine your environment; controlling reverberated noise can create an ideal and productive environment for offices, schools and more. Custom made for every order; the possibilities are endless.

Containing a minimum of 60% post-consumer recycled material (PET bottle-flake). Hush is completely safe, non-toxic, non-allergenic and non-irritant, and is also highly durable providing long term stability.