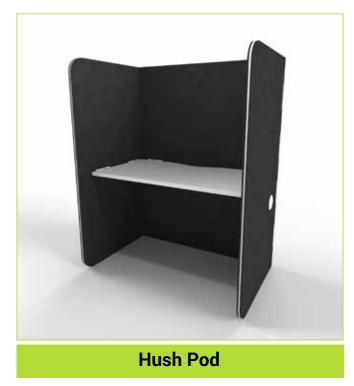

----------------|
|                   | Air cavity - 0mm                            | Air cavity - 50mm | Air cavity -100mm |
| 250               | 0.05                                        | 0.31              | 0.42              |
| 500               | 0.37                                        | 0.71              | 0.82              |
| 1000              | 0.85                                        | 1.01              | 0.96              |
| 2000              | 1.06                                        | 0.99              | 0.95              |
| NRC               | 0.55                                        | 0.75              | 0.75              |



## **Hush Acoustic Desk Dividers**





**Hush Desk Divider** 

## **Hush Flex**













# **Hush Privi Flex**

















#### **Hush Slide**





**Hush Slide Middle** 



**Hush Slide Low** 



**Hush Slide High** 



**Hush Slide Controller** 

Fast smooth motorised mechanism at 80mm per second with a 10kg load capacity
Custom made width between 1000mm and 1500mm for each panel
Panel height of 600mm with motorised adjustment of 450mm
Top of panel height is 720 to 1150mm above floor level on a static desk
Strong, rigid, and sturdy yet lightweight
Ideal for height adjustable desks as it reduces weight load on motors
Retrofit to existing desks with no down time
Easy to install and operate









**Hush Panel** 



**Hush Panel** 



80

#### **Hush Tessellate**





**Hush Tessellate Colour Card** 







## **Hush Boards**













# **Hush Cubex**