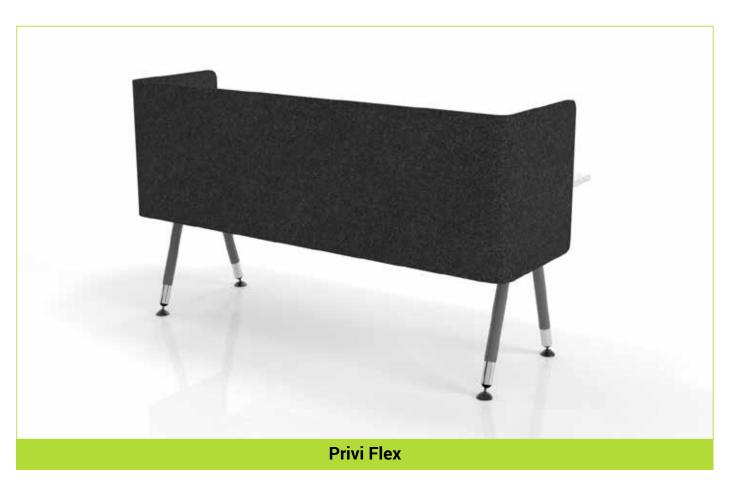

--------|-------------------|
|                   | Air cavity - 0mm                            | Air cavity - 50mm | Air cavity -100mm |
| 250               | 0.05                                        | 0.31              | 0.42              |
| 500               | 0.37                                        | 0.71              | 0.82              |
| 1000              | 0.85                                        | 1.01              | 0.96              |
| 2000              | 1.06                                        | 0.99              | 0.95              |
| NRC               | 0.55                                        | 0.75              | 0.75              |



## **Hush Acoustic Desk Dividers**





**Hush Desk Divider** 

## **Hush Flex**













# **Hush Privi Flex**

















#### **Hush Slide**





**Hush Slide Middle** 



**Hush Slide Low** 



**Hush Slide High** 



**Hush Slide Controller** 

Fast smooth motorised mechanism at 80mm per second with a 10kg load capacity
Custom made width between 1000mm and 1500mm for each panel
Panel height of 600mm with motorised adjustment of 450mm
Top of panel height is 720 to 1150mm above floor level on a static desk
Strong, rigid, and sturdy yet lightweight
Ideal for height adjustable desks as it reduces weight load on motors
Retrofit to existing desks with no down time
Easy to install and operate









**Hush Panel** 



**Hush Panel** 



80

#### **Hush Tessellate**





**Hush Tessellate Colour Card** 







## **Hush Boards**













# **Hush Cubex**