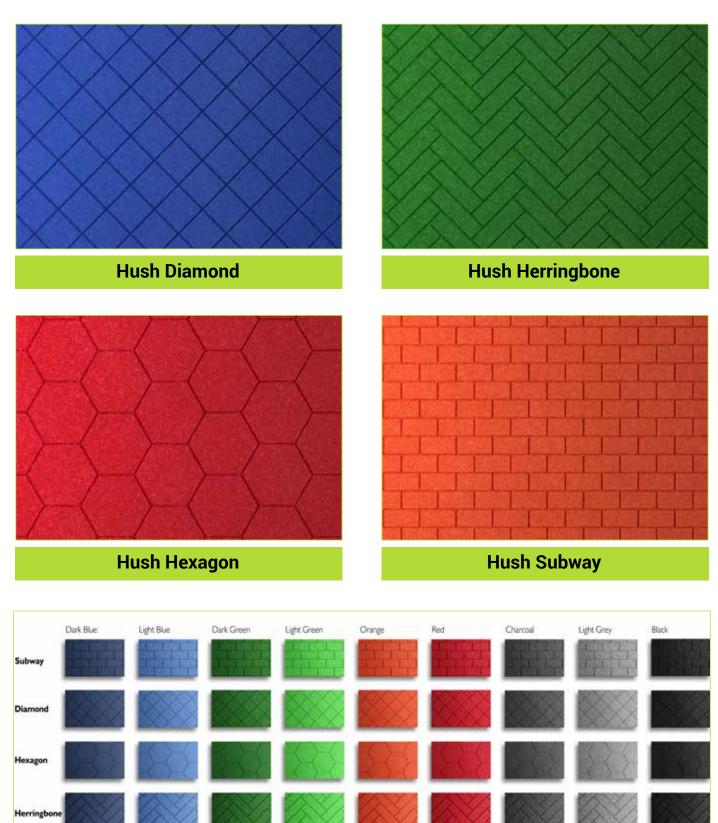

|



## **Hush Acoustic Desk Dividers**





**Hush Desk Divider** 

## **Hush Flex**













# **Hush Privi Flex**

















#### **Hush Slide**





**Hush Slide Middle** 



**Hush Slide Low** 



**Hush Slide High** 



**Hush Slide Controller** 

Fast smooth motorised mechanism at 80mm per second with a 10kg load capacity
Custom made width between 1000mm and 1500mm for each panel
Panel height of 600mm with motorised adjustment of 450mm
Top of panel height is 720 to 1150mm above floor level on a static desk
Strong, rigid, and sturdy yet lightweight
Ideal for height adjustable desks as it reduces weight load on motors
Retrofit to existing desks with no down time
Easy to install and operate









**Hush Panel** 



**Hush Panel** 



80

#### **Hush Tessellate**





**Hush Tessellate Colour Card** 







## **Hush Boards**













# **Hush Cubex**