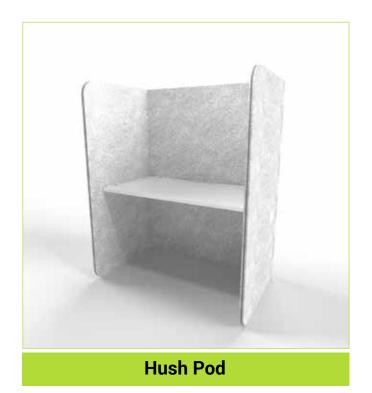

--|-------------------|
|                   | Air cavity - 0mm                            | Air cavity - 50mm | Air cavity -100mm |
| 250               | 0.05                                        | 0.31              | 0.42              |
| 500               | 0.37                                        | 0.71              | 0.82              |
| 1000              | 0.85                                        | 1.01              | 0.96              |
| 2000              | 1.06                                        | 0.99              | 0.95              |
| NRC               | 0.55                                        | 0.75              | 0.75              |



## **Hush Acoustic Desk Dividers**





**Hush Desk Divider** 

## **Hush Flex**













# **Hush Privi Flex**

















#### **Hush Slide**





**Hush Slide Middle** 



**Hush Slide Low** 



**Hush Slide High** 



**Hush Slide Controller** 

Fast smooth motorised mechanism at 80mm per second with a 10kg load capacity
Custom made width between 1000mm and 1500mm for each panel
Panel height of 600mm with motorised adjustment of 450mm
Top of panel height is 720 to 1150mm above floor level on a static desk
Strong, rigid, and sturdy yet lightweight
Ideal for height adjustable desks as it reduces weight load on motors
Retrofit to existing desks with no down time
Easy to install and operate









**Hush Panel** 



**Hush Panel** 



80

#### **Hush Tessellate**





**Hush Tessellate Colour Card** 







## **Hush Boards**













# **Hush Cubex**