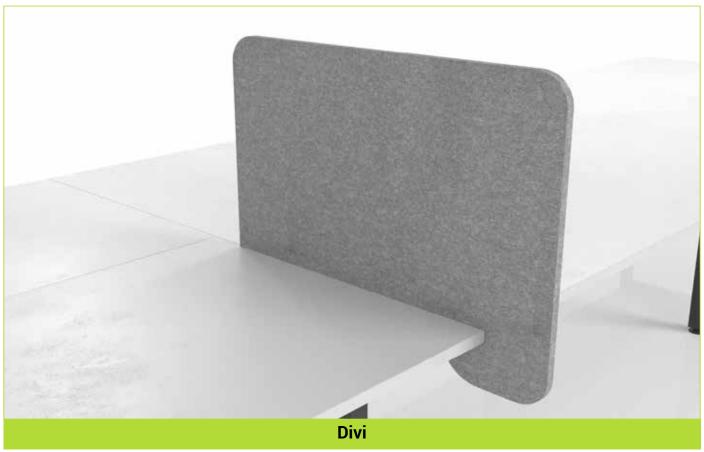

* 

## **Hush Flex**













# **Hush Privi Flex**

















#### **Hush Slide**





**Hush Slide Middle** 



**Hush Slide Low** 



**Hush Slide High** 



**Hush Slide Controller** 

Fast smooth motorised mechanism at 80mm per second with a 10kg load capacity
Custom made width between 1000mm and 1500mm for each panel
Panel height of 600mm with motorised adjustment of 450mm
Top of panel height is 720 to 1150mm above floor level on a static desk
Strong, rigid, and sturdy yet lightweight
Ideal for height adjustable desks as it reduces weight load on motors
Retrofit to existing desks with no down time
Easy to install and operate









**Hush Panel** 



**Hush Panel** 



80

#### **Hush Tessellate**





**Hush Tessellate Colour Card** 







## **Hush Boards**













# **Hush Cubex**