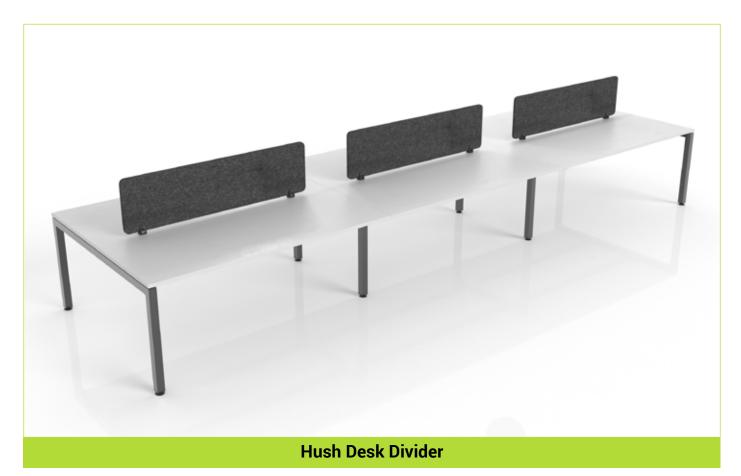

|
|-------------------|---------------------------------------------|-------------------|-------------------|
|                   | Air cavity - 0mm                            | Air cavity - 50mm | Air cavity -100mm |
| 250               | 0.05                                        | 0.31              | 0.42              |
| 500               | 0.37                                        | 0.71              | 0.82              |
| 1000              | 0.85                                        | 1.01              | 0.96              |
| 2000              | 1.06                                        | 0.99              | 0.95              |
| NRC               | 0.55                                        | 0.75              | 0.75              |



## **Hush Acoustic Desk Dividers**





**Hush Desk Divider** 

## **Hush Flex**













# **Hush Privi Flex**

















#### **Hush Slide**





**Hush Slide Middle** 



**Hush Slide Low** 



**Hush Slide High** 



**Hush Slide Controller** 

Fast smooth motorised mechanism at 80mm per second with a 10kg load capacity
Custom made width between 1000mm and 1500mm for each panel
Panel height of 600mm with motorised adjustment of 450mm
Top of panel height is 720 to 1150mm above floor level on a static desk
Strong, rigid, and sturdy yet lightweight
Ideal for height adjustable desks as it reduces weight load on motors
Retrofit to existing desks with no down time
Easy to install and operate









**Hush Panel** 



**Hush Panel** 



80

#### **Hush Tessellate**





**Hush Tessellate Colour Card** 







## **H