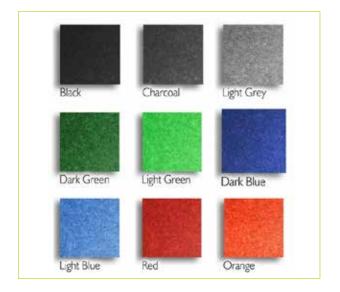

cation.

Redefine your environment; controlling reverberated noise can create an ideal and productive environment for offices, schools and more. Custom made for every order; the possibilities are endless.

Containing a minimum of 60% post-consumer recycled material (PET bottle-flake). Hush is completely safe, non-toxic, non-allergenic and non-irritant, and is also highly durable providing long term stability.

- 9mm, 18mm and 27mm thickness
- · Custom made for each order, to any size
- Fire retardant
- · Tackable surface
- Outstanding sound absorption
- Short lead time 10 days
- Environmentally friendly. Minimum 60% post-consumer recycled material
- · Superior stability and flexibility
- No risk of skin irritation
- No toxic odour or binding agents
- · Formaldehyde free
- 5 year warranty





| Frequency<br>(Hz) | Hush Panel Noise Reduction Cofficient (NRC) |                   |                   |
|-------------------|---------------------------------------------|-------------------|-------------------|
|                   | Air cavity - 0mm                            | Air cavity - 50mm | Air cavity -100mm |
| 250               | 0.05                                        | 0.31              | 0.42              |
| 500               | 0.37                                        | 0.71              | 0.82              |
| 1000              | 0.85                                        | 1.01              | 0.96              |
| 2000              | 1.06                                        | 0.99              | 0.95              |
| NRC               | 0.55