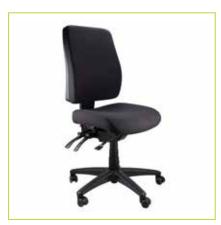

#### **Ergoform Task Chair**

- Fully Ergonomic 4 Lever
- AFRDI Level 6
- Accreditation to 160kg
- Seat Slide Feature
- · Black, Charcoal, Navy, Red and Blue
- Optional Arm Rests