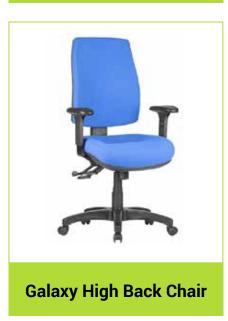

**





### **The Agile Office**

P. 03 9088 8040 | W: theagileoffice.com.au E: sales@theagileoffice.com.au

### **Task Chairs**





#### **Mirae Mesh Chair**

- Fully Ergonomic 4 Lever
- AFRDI Level 6
- Accreditation to 160kg
- Seat Slide Feature
- · Black, Red, Orange, Olive,
- · Blue, Silver and Black PU.
- Optional Arm Rests



#### **Ergoform Task Chair**

- Fully Ergonomic 4 Lever
- AFRDI Level 6
- Accreditation to 160kg
- Seat Slide Feature
- · Black, Charcoal, Navy, Red and Blue
- Optional Arm Rests



#### **Derwent Mesh Chair**

- Fully Ergonomic 3 Lever
- SGS Certification to 160kg
- Black or Black PU
- Optional Arm Rests



### **Barwon Task Chair**

- Fully Ergonomic 3 Lever
- SGS Certification to 160kg
- Black or Black PU
- Optional Arm Rests

# **Task Chairs**

















### **Executive Chairs**



















### **Australian Made Chairs**





#### **Custom Australian Made Chair**

Components, Foam and Fabric all sourced locally in Victoria Fabrics sourced from Warwick, Laine and Wortley Corporate Colour Matching Available Upholstered in house by Workspace Solutions









### **Boardroom Chairs**













**Marics High Back Chair** 





Chevy Chair

Flex High Back Chair

# **Industrial Chairs**