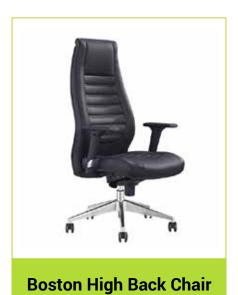

P. 03 9088 8040 | W: theagileoffice.com.au E: sales@theagileoffice.com.au

### **Task Chairs**





#### **Mirae Mesh Chair**

- Fully Ergonomic 4 Lever
- AFRDI Level 6
- Accreditation to 160kg
- Seat Slide Feature
- · Black, Red, Orange, Olive,
- · Blue, Silver and Black PU.
- Optional Arm Rests



#### **Ergoform Task Chair**

- Fully Ergonomic 4 Lever
- AFRDI Level 6
- Accreditation to 160kg
- Seat Slide Feature
- · Black, Charcoal, Navy, Red and Blue
- Optional Arm Rests



#### **Derwent Mesh Chair**

- Fully Ergonomic 3 Lever
- SGS Certification to 160kg
- Black or Black PU
- Optional Arm Rests



### **Barwon Task Chair**

- Fully Ergonomic 3 Lever
- SGS Certification to 160kg
- Black or Black PU
- Optional Arm Rests

# **Task Chairs**

















### **Executive Chairs**



















### **Australian Made Chairs**





#### **Custom Australian Made Chair**

Components, Foam and Fabric all sourced locally in Victoria Fabrics sourced from Warwick, Laine and Wortley Corporate Colour Matching Available Upholstered in house by Workspace Solutions









### **Boardroom Chairs**













**Marics High Back Chair** 





Chevy Chair

Flex High Back Chair

# **Industrial Chairs**