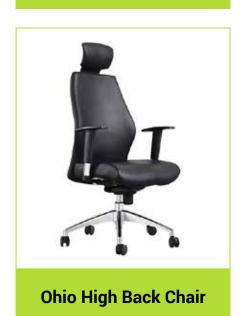

3 9088 8040 | W: theagileoffice.com.au E: sales@theagileoffice.com.au

### **Task Chairs**





#### **Mirae Mesh Chair**

- Fully Ergonomic 4 Lever
- AFRDI Level 6
- Accreditation to 160kg
- Seat Slide Feature
- · Black, Red, Orange, Olive,
- · Blue, Silver and Black PU.
- Optional Arm Rests



#### **Ergoform Task Chair**

- Fully Ergonomic 4 Lever
- AFRDI Level 6
- Accreditation to 160kg
- Seat Slide Feature
- · Black, Charcoal, Navy, Red and Blue
- Optional Arm Rests



#### **Derwent Mesh Chair**

- Fully Ergonomic 3 Lever
- SGS Certification to 160kg
- Black or Black PU
- Optional Arm Rests



### **Barwon Task Chair**

- Fully Ergonomic 3 Lever
- SGS Certification to 160kg
- Black or Black PU
- Optional Arm Rests

# **Task Chairs**

















### **Executive Chairs**



















### **Australian Made Chairs**





#### **Custom Australian Made Chair**

Components, Foam and Fabric all sourced locally in Victoria Fabrics sourced from Warwick, Laine and Wortley Corporate Colour Matching Available Upholstered in house by Workspace Solutions









### **Boardroom Chairs**













**Marics High Back Chair** 





Chevy Chair

Flex High Back Chair

# **Industrial Chairs**