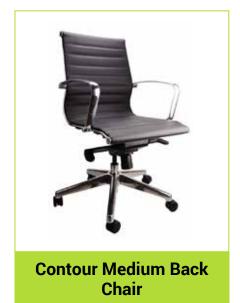

Task Chair**

- Fully Ergonomic 4 Lever
- AFRDI Level 6
- Accreditation to 160kg
- Seat Slide Feature
- · Black, Charcoal, Navy, Red and Blue
- Optional Arm Rests



#### **Derwent Mesh Chair**

- Fully Ergonomic 3 Lever
- SGS Certification to 160kg
- Black or Black PU
- Optional Arm Rests



### **Barwon Task Chair**

- Fully Ergonomic 3 Lever
- SGS Certification to 160kg
- Black or Black PU
- Optional Arm Rests

# **Task Chairs**

















### **Executive Chairs**



















### **Australian Made Chairs**





#### **Custom Australian Made Chair**

Components, Foam and Fabric all sourced locally in Victoria Fabrics sourced from Warwick, Laine and Wortley Corporate Colour Matching Available Upholstered in house by Workspace Solutions









### **Boardroom Chairs**













**Marics High Back Chair** 





Chevy Chair

Flex High Back Chair

# **Industrial Chairs**