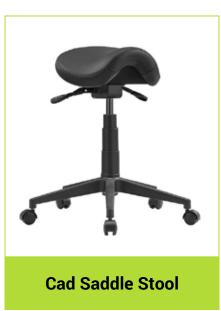

k, Charcoal, Navy, Red and Blue
- Optional Arm Rests



#### **Derwent Mesh Chair**

- Fully Ergonomic 3 Lever
- SGS Certification to 160kg
- Black or Black PU
- Optional Arm Rests



### **Barwon Task Chair**

- Fully Ergonomic 3 Lever
- SGS Certification to 160kg
- Black or Black PU
- Optional Arm Rests

# **Task Chairs**

















### **Executive Chairs**



















### **Australian Made Chairs**





#### **Custom Australian Made Chair**

Components, Foam and Fabric all sourced locally in Victoria Fabrics sourced from Warwick, Laine and Wortley Corporate Colour Matching Available Upholstered in house by Workspace Solutions









### **Boardroom Chairs**













**Marics High Back Chair** 





Chevy Chair

Flex High Back Chair

# **Industrial Chairs**