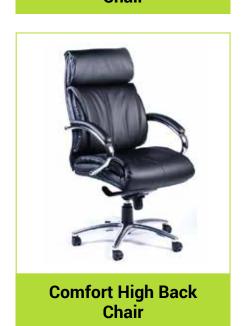

03 9088 8040 | W: theagileoffice.com.au E: sales@theagileoffice.com.au

### **Task Chairs**





#### **Mirae Mesh Chair**

- Fully Ergonomic 4 Lever
- AFRDI Level 6
- Accreditation to 160kg
- Seat Slide Feature
- · Black, Red, Orange, Olive,
- · Blue, Silver and Black PU.
- Optional Arm Rests



#### **Ergoform Task Chair**

- Fully Ergonomic 4 Lever
- AFRDI Level 6
- Accreditation to 160kg
- Seat Slide Feature
- · Black, Charcoal, Navy, Red and Blue
- Optional Arm Rests



#### **Derwent Mesh Chair**

- Fully Ergonomic 3 Lever
- SGS Certification to 160kg
- Black or Black PU
- Optional Arm Rests



### **Barwon Task Chair**

- Fully Ergonomic 3 Lever
- SGS Certification to 160kg
- Black or Black PU
- Optional Arm Rests

# **Task Chairs**

















### **Executive Chairs**



















### **Australian Made Chairs**





#### **Custom Australian Made Chair**

Components, Foam and Fabric all sourced locally in Victoria Fabrics sourced from Warwick, Laine and Wortley Corporate Colour Matching Available Upholstered in house by Workspace Solutions









### **Boardroom Chairs**













**Marics High Back Chair** 





Chevy Chair

Flex High Back Chair

# **Industrial Chairs**