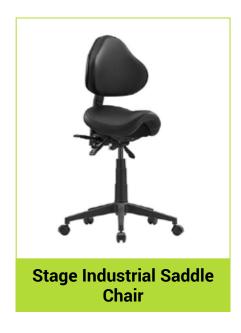

ack, Charcoal, Navy, Red and Blue
- Optional Arm Rests



#### **Derwent Mesh Chair**

- Fully Ergonomic 3 Lever
- SGS Certification to 160kg
- Black or Black PU
- Optional Arm Rests



### **Barwon Task Chair**

- Fully Ergonomic 3 Lever
- SGS Certification to 160kg
- Black or Black PU
- Optional Arm Rests

# **Task Chairs**

















### **Executive Chairs**



















### **Australian Made Chairs**





#### **Custom Australian Made Chair**

Components, Foam and Fabric all sourced locally in Victoria Fabrics sourced from Warwick, Laine and Wortley Corporate Colour Matching Available Upholstered in house by Workspace Solutions









### **Boardroom Chairs**













**Marics High Back Chair** 





Chevy Chair

Flex High Back Chair

# **Industrial Chairs**