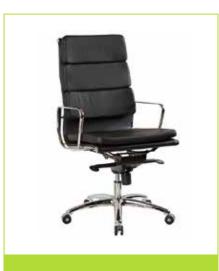

ver
- AFRDI Level 6
- Accreditation to 160kg
- Seat Slide Feature
- · Black, Charcoal, Navy, Red and Blue
- Optional Arm Rests



#### **Derwent Mesh Chair**

- Fully Ergonomic 3 Lever
- SGS Certification to 160kg
- Black or Black PU
- Optional Arm Rests



### **Barwon Task Chair**

- Fully Ergonomic 3 Lever
- SGS Certification to 160kg
- Black or Black PU
- Optional Arm Rests

# **Task Chairs**

















### **Executive Chairs**



















### **Australian Made Chairs**





#### **Custom Australian Made Chair**

Components, Foam and Fabric all sourced locally in Victoria Fabrics sourced from Warwick, Laine and Wortley Corporate Colour Matching Available Upholstered in house by Workspace Solutions









### **Boardroom Chairs**













**Marics High Back Chair** 





Chevy Chair

Flex High Back Chair

# **Industrial Chairs**