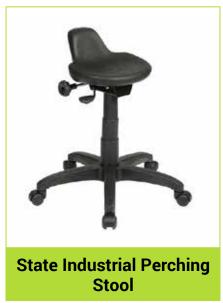

· Black, Charcoal, Navy, Red and Blue
- Optional Arm Rests



#### **Derwent Mesh Chair**

- Fully Ergonomic 3 Lever
- SGS Certification to 160kg
- Black or Black PU
- Optional Arm Rests



### **Barwon Task Chair**

- Fully Ergonomic 3 Lever
- SGS Certification to 160kg
- Black or Black PU
- Optional Arm Rests

# **Task Chairs**

















### **Executive Chairs**



















### **Australian Made Chairs**





#### **Custom Australian Made Chair**

Components, Foam and Fabric all sourced locally in Victoria Fabrics sourced from Warwick, Laine and Wortley Corporate Colour Matching Available Upholstered in house by Workspace Solutions









### **Boardroom Chairs**













**Marics High Back Chair** 





Chevy Chair

Flex High Back Chair

# **Industrial Chairs**