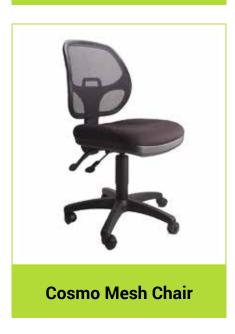

UE**





### **The Agile Office**

P. 03 9088 8040 | W: theagileoffice.com.au E: sales@theagileoffice.com.au

### **Task Chairs**





#### **Mirae Mesh Chair**

- Fully Ergonomic 4 Lever
- AFRDI Level 6
- Accreditation to 160kg
- Seat Slide Feature
- · Black, Red, Orange, Olive,
- · Blue, Silver and Black PU.
- Optional Arm Rests



#### **Ergoform Task Chair**

- Fully Ergonomic 4 Lever
- AFRDI Level 6
- Accreditation to 160kg
- Seat Slide Feature
- · Black, Charcoal, Navy, Red and Blue
- Optional Arm Rests



#### **Derwent Mesh Chair**

- Fully Ergonomic 3 Lever
- SGS Certification to 160kg
- Black or Black PU
- Optional Arm Rests



### **Barwon Task Chair**

- Fully Ergonomic 3 Lever
- SGS Certification to 160kg
- Black or Black PU
- Optional Arm Rests

# **Task Chairs**

















### **Executive Chairs**



















### **Australian Made Chairs**





#### **Custom Australian Made Chair**

Components, Foam and Fabric all sourced locally in Victoria Fabrics sourced from Warwick, Laine and Wortley Corporate Colour Matching Available Upholstered in house by Workspace Solutions









### **Boardroom Chairs**













**Marics High Back Chair** 





Chevy Chair

Flex High Back Chair

# **Industrial Chairs**