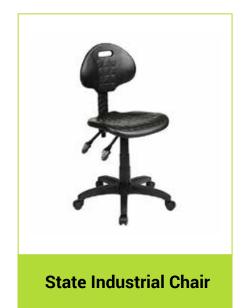

- · Black, Charcoal, Navy, Red and Blue
- Optional Arm Rests



#### **Derwent Mesh Chair**

- Fully Ergonomic 3 Lever
- SGS Certification to 160kg
- Black or Black PU
- Optional Arm Rests



### **Barwon Task Chair**

- Fully Ergonomic 3 Lever
- SGS Certification to 160kg
- Black or Black PU
- Optional Arm Rests

# **Task Chairs**

















### **Executive Chairs**



















### **Australian Made Chairs**





#### **Custom Australian Made Chair**

Components, Foam and Fabric all sourced locally in Victoria Fabrics sourced from Warwick, Laine and Wortley Corporate Colour Matching Available Upholstered in house by Workspace Solutions









### **Boardroom Chairs**













**Marics High Back Chair** 





Chevy Chair

Flex High Back Chair

# **Industrial Chairs**