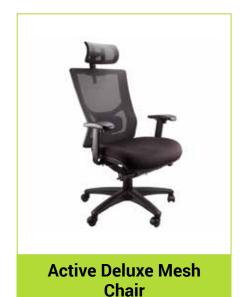

**

P. 03 9088 8040 | W: theagileoffice.com.au E: sales@theagileoffice.com.au

### **Task Chairs**





#### **Mirae Mesh Chair**

- Fully Ergonomic 4 Lever
- AFRDI Level 6
- Accreditation to 160kg
- Seat Slide Feature
- · Black, Red, Orange, Olive,
- · Blue, Silver and Black PU.
- Optional Arm Rests



#### **Ergoform Task Chair**

- Fully Ergonomic 4 Lever
- AFRDI Level 6
- Accreditation to 160kg
- Seat Slide Feature
- · Black, Charcoal, Navy, Red and Blue
- Optional Arm Rests



#### **Derwent Mesh Chair**

- Fully Ergonomic 3 Lever
- SGS Certification to 160kg
- Black or Black PU
- Optional Arm Rests



### **Barwon Task Chair**

- Fully Ergonomic 3 Lever
- SGS Certification to 160kg
- Black or Black PU
- Optional Arm Rests

# **Task Chairs**

















### **Executive Chairs**



















### **Australian Made Chairs**





#### **Custom Australian Made Chair**

Components, Foam and Fabric all sourced locally in Victoria Fabrics sourced from Warwick, Laine and Wortley Corporate Colour Matching Available Upholstered in house by Workspace Solutions









### **Boardroom Chairs**













**Marics High Back Chair** 





Chevy Chair

Flex High Back Chair

# **Industrial Chairs**