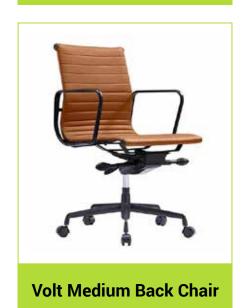

k Chair**

- Fully Ergonomic 4 Lever
- AFRDI Level 6
- Accreditation to 160kg
- Seat Slide Feature
- · Black, Charcoal, Navy, Red and Blue
- Optional Arm Rests



#### **Derwent Mesh Chair**

- Fully Ergonomic 3 Lever
- SGS Certification to 160kg
- Black or Black PU
- Optional Arm Rests



### **Barwon Task Chair**

- Fully Ergonomic 3 Lever
- SGS Certification to 160kg
- Black or Black PU
- Optional Arm Rests

# **Task Chairs**

















### **Executive Chairs**



















### **Australian Made Chairs**





#### **Custom Australian Made Chair**

Components, Foam and Fabric all sourced locally in Victoria Fabrics sourced from Warwick, Laine and Wortley Corporate Colour Matching Available Upholstered in house by Workspace Solutions









### **Boardroom Chairs**













**Marics High Back Chair** 





Chevy Chair

Flex High Back Chair

# **Industrial Chairs**