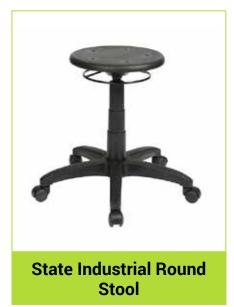

Black, Charcoal, Navy, Red and Blue
- Optional Arm Rests



#### **Derwent Mesh Chair**

- Fully Ergonomic 3 Lever
- SGS Certification to 160kg
- Black or Black PU
- Optional Arm Rests



### **Barwon Task Chair**

- Fully Ergonomic 3 Lever
- SGS Certification to 160kg
- Black or Black PU
- Optional Arm Rests

# **Task Chairs**

















### **Executive Chairs**



















### **Australian Made Chairs**





#### **Custom Australian Made Chair**

Components, Foam and Fabric all sourced locally in Victoria Fabrics sourced from Warwick, Laine and Wortley Corporate Colour Matching Available Upholstered in house by Workspace Solutions









### **Boardroom Chairs**













**Marics High Back Chair** 





Chevy Chair

Flex High Back Chair

# **Industrial Chairs**