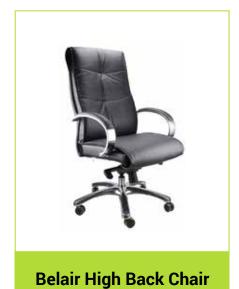

form Task Chair**

- Fully Ergonomic 4 Lever
- AFRDI Level 6
- Accreditation to 160kg
- Seat Slide Feature
- · Black, Charcoal, Navy, Red and Blue
- Optional Arm Rests



#### **Derwent Mesh Chair**

- Fully Ergonomic 3 Lever
- SGS Certification to 160kg
- Black or Black PU
- Optional Arm Rests



### **Barwon Task Chair**

- Fully Ergonomic 3 Lever
- SGS Certification to 160kg
- Black or Black PU
- Optional Arm Rests

# **Task Chairs**

















### **Executive Chairs**



















### **Australian Made Chairs**





#### **Custom Australian Made Chair**

Components, Foam and Fabric all sourced locally in Victoria Fabrics sourced from Warwick, Laine and Wortley Corporate Colour Matching Available Upholstered in house by Workspace Solutions









### **Boardroom Chairs**













**Marics High Back Chair** 





Chevy Chair

Flex High Back Chair

# **Industrial Chairs**