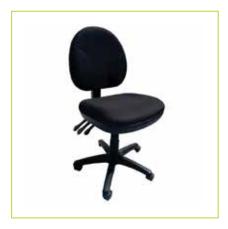

### **Barwon Task Chair**

- Fully Ergonomic 3 Lever
- SGS Certification to 160kg
- Black or Black PU
- Optional Arm Rests