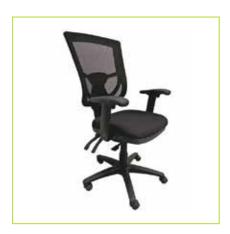

#### **Mirae Mesh Chair**

- Fully Ergonomic 4 Lever
- AFRDI Level 6
- Accreditation to 160kg
- Seat Slide Feature
- · Black, Red, Orange, Olive,
- · Blue, Silver and Black PU.
- Optional Arm Rests