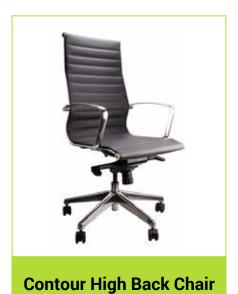

rm Task Chair**

- Fully Ergonomic 4 Lever
- AFRDI Level 6
- Accreditation to 160kg
- Seat Slide Feature
- · Black, Charcoal, Navy, Red and Blue
- Optional Arm Rests



#### **Derwent Mesh Chair**

- Fully Ergonomic 3 Lever
- SGS Certification to 160kg
- Black or Black PU
- Optional Arm Rests



### **Barwon Task Chair**

- Fully Ergonomic 3 Lever
- SGS Certification to 160kg
- Black or Black PU
- Optional Arm Rests

# **Task Chairs**

















### **Executive Chairs**



















### **Australian Made Chairs**





#### **Custom Australian Made Chair**

Components, Foam and Fabric all sourced locally in Victoria Fabrics sourced from Warwick, Laine and Wortley Corporate Colour Matching Available Upholstered in house by Workspace Solutions









### **Boardroom Chairs**













**Marics High Back Chair** 





Chevy Chair

Flex High Back Chair

# **Industrial Chairs**