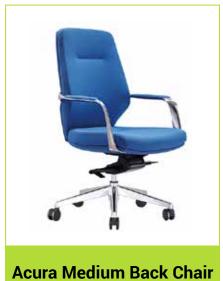

r
- AFRDI Level 6
- Accreditation to 160kg
- Seat Slide Feature
- · Black, Charcoal, Navy, Red and Blue
- Optional Arm Rests



#### **Derwent Mesh Chair**

- Fully Ergonomic 3 Lever
- SGS Certification to 160kg
- Black or Black PU
- Optional Arm Rests



### **Barwon Task Chair**

- Fully Ergonomic 3 Lever
- SGS Certification to 160kg
- Black or Black PU
- Optional Arm Rests

# **Task Chairs**

















### **Executive Chairs**



















### **Australian Made Chairs**





#### **Custom Australian Made Chair**

Components, Foam and Fabric all sourced locally in Victoria Fabrics sourced from Warwick, Laine and Wortley Corporate Colour Matching Available Upholstered in house by Workspace Solutions









### **Boardroom Chairs**













**Marics High Back Chair** 





Chevy Chair

Flex High Back Chair

# **Industrial Chairs**