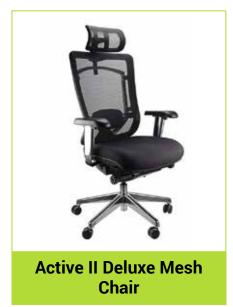

P. 03 9088 8040 | W: theagileoffice.com.au E: sales@theagileoffice.com.au

### **Task Chairs**





#### **Mirae Mesh Chair**

- Fully Ergonomic 4 Lever
- AFRDI Level 6
- Accreditation to 160kg
- Seat Slide Feature
- · Black, Red, Orange, Olive,
- · Blue, Silver and Black PU.
- Optional Arm Rests



#### **Ergoform Task Chair**

- Fully Ergonomic 4 Lever
- AFRDI Level 6
- Accreditation to 160kg
- Seat Slide Feature
- · Black, Charcoal, Navy, Red and Blue
- Optional Arm Rests



#### **Derwent Mesh Chair**

- Fully Ergonomic 3 Lever
- SGS Certification to 160kg
- Black or Black PU
- Optional Arm Rests



### **Barwon Task Chair**

- Fully Ergonomic 3 Lever
- SGS Certification to 160kg
- Black or Black PU
- Optional Arm Rests

# **Task Chairs**

















### **Executive Chairs**



















### **Australian Made Chairs**





#### **Custom Australian Made Chair**

Components, Foam and Fabric all sourced locally in Victoria Fabrics sourced from Warwick, Laine and Wortley Corporate Colour Matching Available Upholstered in house by Workspace Solutions









### **Boardroom Chairs**













**Marics High Back Chair** 





Chevy Chair

Flex High Back Chair

# **Industrial Chairs**