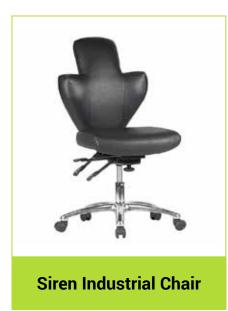

Charcoal, Navy, Red and Blue
- Optional Arm Rests



#### **Derwent Mesh Chair**

- Fully Ergonomic 3 Lever
- SGS Certification to 160kg
- Black or Black PU
- Optional Arm Rests



### **Barwon Task Chair**

- Fully Ergonomic 3 Lever
- SGS Certification to 160kg
- Black or Black PU
- Optional Arm Rests

# **Task Chairs**

















### **Executive Chairs**



















### **Australian Made Chairs**





#### **Custom Australian Made Chair**

Components, Foam and Fabric all sourced locally in Victoria Fabrics sourced from Warwick, Laine and Wortley Corporate Colour Matching Available Upholstered in house by Workspace Solutions









### **Boardroom Chairs**













**Marics High Back Chair** 





Chevy Chair

Flex High Back Chair

# **Industrial Chairs**