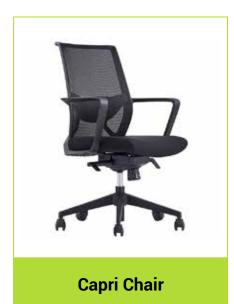

Chair**

- Fully Ergonomic 4 Lever
- AFRDI Level 6
- Accreditation to 160kg
- Seat Slide Feature
- · Black, Charcoal, Navy, Red and Blue
- Optional Arm Rests



#### **Derwent Mesh Chair**

- Fully Ergonomic 3 Lever
- SGS Certification to 160kg
- Black or Black PU
- Optional Arm Rests



### **Barwon Task Chair**

- Fully Ergonomic 3 Lever
- SGS Certification to 160kg
- Black or Black PU
- Optional Arm Rests

# **Task Chairs**

















### **Executive Chairs**



















### **Australian Made Chairs**





#### **Custom Australian Made Chair**

Components, Foam and Fabric all sourced locally in Victoria Fabrics sourced from Warwick, Laine and Wortley Corporate Colour Matching Available Upholstered in house by Workspace Solutions









### **Boardroom Chairs**













**Marics High Back Chair** 





Chevy Chair

Flex High Back Chair

# **Industrial Chairs**